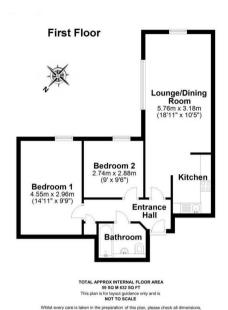

Keith Ashton

Western Gardens, Brentwood

shapes & compass bearings before making any decisions reliant upon them

4 Stone Yard Western Gardens, Brentwood, CM14 4RE

Situated just off Brentwood's High Street and a short walk from the station, is this modern purpose-built first-floor apartment. Well presented throughout, a hallway gives access to a spacious and open plan living area with a modern well-fitted kitchen and plenty of room for dining. This is a light and airy space, with dual aspect windows. There are two double bedrooms, a modern bathroom and plenty of storage.